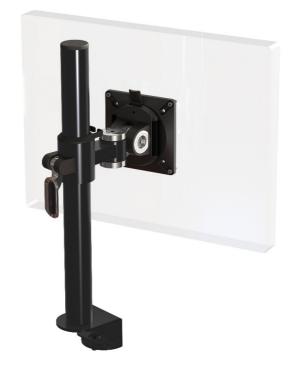

## XSTREAM single monitor knuckle with baby-c clamp post

## **Additional Information**

Single monitor knuckle with manual height adjustment

Additional +/- 70mm available with ratchet mechanism

Lockable quick release VESA function

Ideal for reception or POS areas