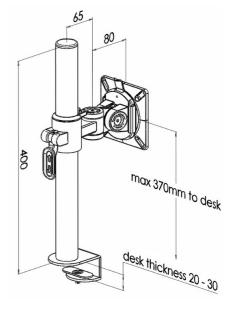

## **Product Specification**

| Product code        | XSTREAMPMCOMB05B - black                        |
|---------------------|-------------------------------------------------|
| Weight capacity     | 10kg                                            |
| VESA                | 75mm & 100mm VESA compliant                     |
| Maximum Screen Size | 30″                                             |
| Movement            | Height adjustment, tilt, swivel, rotation       |
| Height adjustment   | Max height adjustment 370mm from desk top       |
| Fixings             | Supplied with post suitable for bespoke fixings |